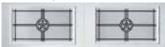

## **Decorative Windows**

† Window insert shown on Clear glass. Insert also available with Obscure, Frost or Dark Tint glass.

NILE (6)+

SEINE (8)+

AMERICANA (57)±

TRELLIS (76)‡

<sup>‡</sup> Tempered obscure glass with baked-on ceramic design. Design visibility varies due to lighting.