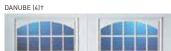

## **Decorative Windows**

† Window insert shown on Clear glass. Insert also available with Obscure, Frost or Dark Tint glass.

NILE (6)+

SEINE (8)+

AMERICANA (57)±

TRELLIS (76)‡

<sup>‡</sup> Tempered obscure glass with baked-on ceramic design. Design visibility varies due to lighting.