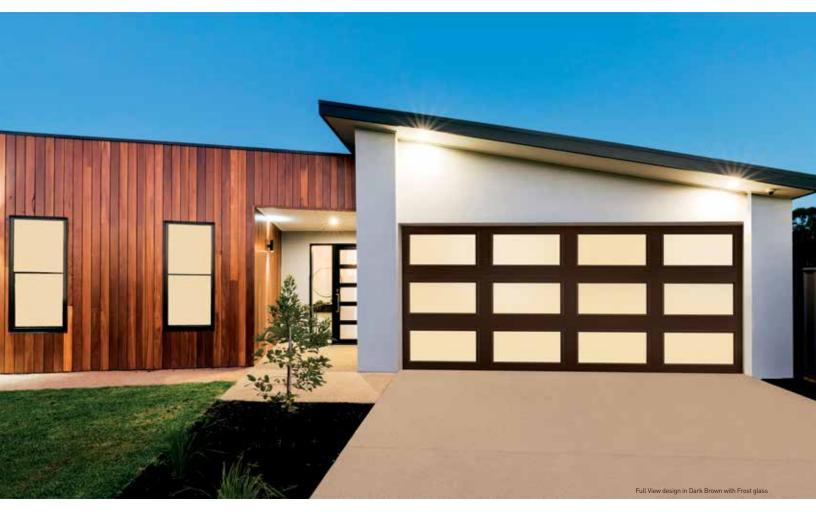

# Premium Steel Modern Garage Door

Bring natural lighting indoors. The three-section tall Amarr Classica Full View garage door allows maximum natural lighting to your interior space with the largest windows available in any Amarr steel garage door. The contemporary design combined with polyurethane insulated steel door provides years of energy efficient performance. Improve your view of the world with an Amarr Classica Full View door.

#### Amarr® Classica® Full View