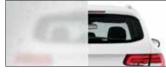

s maximum natural lighting to your interior space with the largest windows available in any Amarr steel garage door. The contemporary design combined with polyurethane insulated steel door provides years of energy efficient performance. Improve your view of the world with an Amarr Classica Full View door.





#### Amarr® Classica® Full View

#### Construction



CLEAR (C)

#### Tempered Glass Options Insulated glass' available in Clear, Frost and Dark Tint.

#### **CL3000**

Triple-Layer: Steel + Insulation + Steel



- · Heavy-duty exterior and interior steel
- Durable, reliable, low maintenance
- Environmentally safe polyurethane thermal insulation
- Insulated glass options available
- Superior energy efficiency
- · Extra quiet operation

OBSCURE (O)\*



1/8" (0.32cm) Double Strength



DARK TINT (WD)\*



### **Specifications**

|                                            | AMARR CLASSICA<br>CL3000   |
|--------------------------------------------|----------------------------|
| STEEL EMBOSSMENT                           | Woodgrain                  |
| INSULATION                                 | Polyurethane               |
| R-VALUE <sup>2</sup>                       | 13.35                      |
| DOOR THICKNESS                             | 2" (5.1cm)                 |
| STEEL THICKNESS                            | 25/27 ga                   |
| INSULATED GLASS*                           | Clear, Frost and Dark Tint |
| WIND LOAD <sup>3</sup> AVAILABLE           | Not Available              |
| PAINT FINISH WARRANTY <sup>4</sup>         | Lifetime