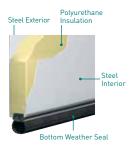

#### **CL3000**

Triple-Layer: Steel + Insulation + Steel

- · Heavy-duty exterior and interior steel
- Durable, reliable, low maintenance
- Environmentally safe polyurethane thermal insulation
- Insulated glass options available
- Superior energy efficiency
- · Extra quiet operation

### **Specifications**

|                                            | AMARR CLASSICA<br>CL3000   |
|--------------------------------------------|----------------------------|
| STEEL EMBOSSMENT                           | Woodgrain                  |
| INSULATION                                 | Polyurethane               |
| R-VALUE <sup>2</sup>                       | 13.35                      |
| DOOR THICKNESS                             | 2" (5.1cm)                 |
| STEEL THICKNESS                            | 25/27 ga                   |
| INSULATED GLASS*                           | Clear, Frost and Dark Tint |
| WIND LOAD <sup>3</sup> AVAILABLE           | Not Available              |
| PAINT FINISH WARRANTY <sup>4</sup>         | Lifetime                   |
| WORKMANSHIP/HARDWARE WARRANTY <sup>4</sup> | Lifetime                   |