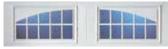

## **Decorative Windows**

† Window insert shown on Clear glass. Insert also available with Obscure, Frost or Dark Tint glass.

NILE (6)+

SEINE (8)+

AMERICANA (57)±

TRELLIS (76)‡

<sup>‡</sup> Tempered obscure glass with baked-on ceramic design. Design visibility varies due to lighting.