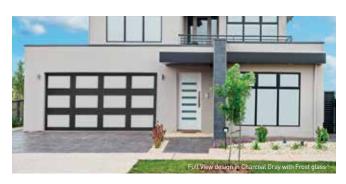

# Premium Steel Modern Garage Door

Bring natural lighting indoors. The three-section tall Amarr Classica Full View garage door allows maximum natural lighting to your interior space with the largest windows available in any Amarr steel garage door. The contemporary design combined with polyurethane insulated steel door provides years of energy efficient performance. Improve your view of the world with an Amarr Classica Full View door.

#### Amarr® Classica® Full View