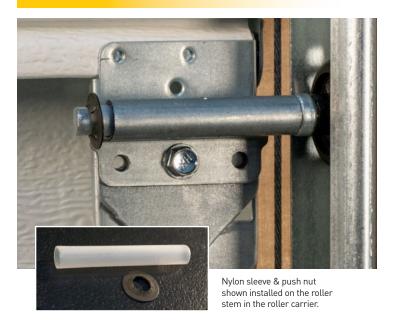

## 38% QUIETER

Enjoy peace and quiet. The opening and closing of your garage door no longer has to be loud and disruptive. The Amarr Quiet Door Option<sup>†</sup> reduces door operation noise of steel garage doors by up to 38%. That's the same noise reduction as going from the sound of a vacuum cleaner to the sound of a running shower.

\*Varies by door model. †Not recommended for use with 16 ga hinges.