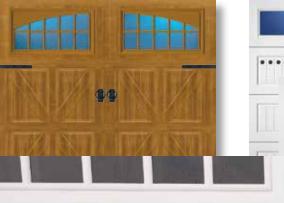

#### **Magnetic Decorative Hardware**

by Cre8tive Hardware

Castle Rock Handles & Hinges

### Quick & Easy Installation Easy Add-On Sale No Drilling & Minimal Measuring

| 10 years.                                      |         | NottinghamHammered finish4" diameter ring                                                                                               |
|------------------------------------------------|---------|-----------------------------------------------------------------------------------------------------------------------------------------|
| Castle Rock<br>Smooth finish                   |         | Handle:<br>with removable backer plate                                                                                                  |
| Handle:<br>2" Wide<br>12" Long                 |         | 4" Wide<br>10" Long<br>-14" And hand 2/SET                                                                                              |
| 1-1/2" High<br>Hinge:                          |         | without backer plate<br>4" Wide<br>5" Long                                                                                              |
| 2" Wide<br>16" Long<br>3/8" High               | 2/SET   | 1-1/4" High                                                                                                                             |
|                                                | ► 4/SET | Hinge:<br>2-1/2" Wide<br>18" Long<br>3/8" High                                                                                          |
| Maple Creek<br>Hammered finish                 | 11      | 4/SET                                                                                                                                   |
| Handle:<br>2" Wide<br>11" Long<br>1-3/4" High  |         | Clavos<br>Hammered finish<br>1-3/4" Diameter<br>1/2" High                                                                               |
| Hinge:<br>2-3/8" Wide<br>18" Long<br>3/8" High | 2/SET   | Adhesive Discs<br>For use on vinyl overlay or fiberglass:<br>Remove silicone cap when attaching<br>adhesive discs for superior strength |
|                                                | 4/SET   | and for a secure install<br>(Adhesive Discs sold separately)                                                                            |