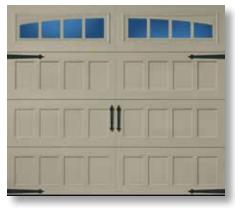

#### **Magnetic Decorative Hardware**

by Cre8tive Hardware

Castle Rock Handles & Hinges

### Quick & Easy Installation Easy Add-On Sale No Drilling & Minimal Measuring

| 10 years.                                      |         | NottinghamHammered finish4" diameter ring                                                                                               |
|------------------------------------------------|---------|-----------------------------------------------------------------------------------------------------------------------------------------|
| Castle Rock<br>Smooth finish                   |         | Handle:<br>with removable backer plate                                                                                                  |
| Handle:<br>2" Wide<br>12" Long                 |         | 4" Wide<br>10" Long<br>-14" And hand 2/SET                                                                                              |
| 1-1/2" High<br>Hinge:                          |         | without backer plate<br>4" Wide<br>5" Long                                                                                              |
| 2" Wide<br>16" Long<br>3/8" High               | 2/SET   | 1-1/4" High                                                                                                                             |
|                                                | ► 4/SET | Hinge:<br>2-1/2" Wide<br>18" Long<br>3/8" High                                                                                          |
| Maple Creek<br>Hammered finish                 | 11      | 4/SET                                                                                                                                   |
| Handle:<br>2" Wide<br>11" Long<br>1-3/4" High  |         | Clavos<br>Hammered finish<br>1-3/4" Diameter<br>1/2" High                                                                               |
| Hinge:<br>2-3/8" Wide<br>18" Long<br>3/8" High | 2/SET   | Adhesive Discs<br>For use on vinyl overlay or fiberglass:<br>Remove silicone cap when attaching<br>adhesive discs for superior strength |
|                                                | 4/SET   | and for a secure install<br>(Adhesive Discs sold separately)                                                                            |