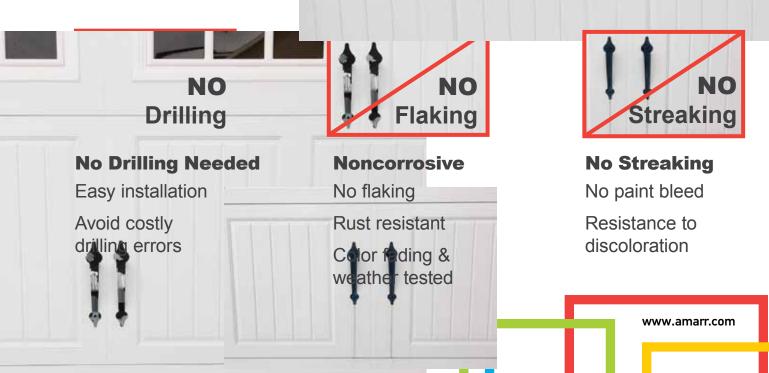

## In

The days of time consuming i

Cre8tive Hardware magnetic de plastic. The silicone capped, ul strength and surface protection.

Unlike stamped steel, ABS plas costly drilling errors! No tools re the door.

Neodymium "Rare Earth" magnets retain 99% of strength over 10 years.

# 1 year full replacement warranty against manufacturing defects, color fade or premature weathering