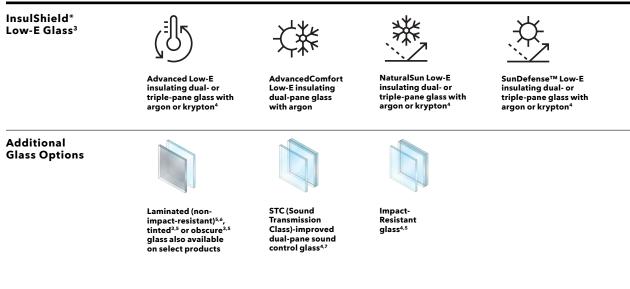

### GLASS

- Color-matched to your product's interior and exterior color.
  Appearance of exterior grille color may vary depending on the Low-E insulating glass selection.
  Optional high-altitude InsulShield Low-E glass is available with or without argon on select products.
  Available on select products only. See your local Pella sales representative for availability.
  Available with Low-E insulating glass with argon on select products.
  For best performance, the laminated glass may be in the interior or exterior pane of the insulating glass, depending on the product.
  Sound control glass consists of dissimilar glass thickness (3mm/Smm).
  Requires the Pella Insynctive App on a smart device, an Insynctive Bridge and a wireless home internet router with internet connection.