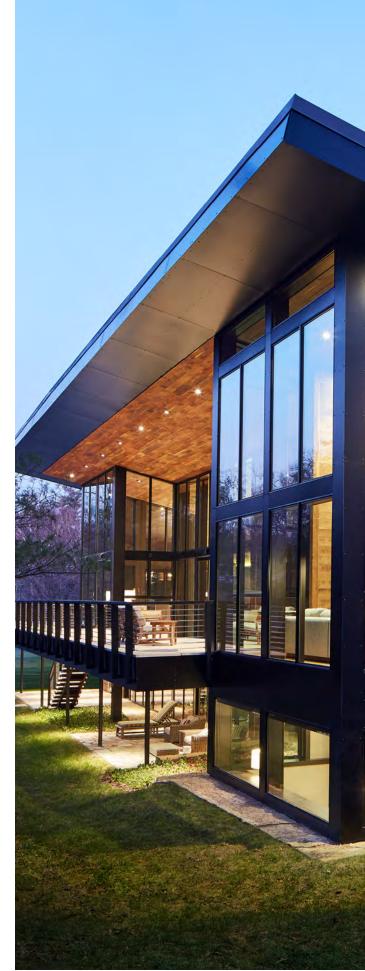

ENDURAGUARD<sup>®</sup> WOOD PROTECTION Advanced protection for wood against the effects of moisture, decay, stains from mold and mildew – as well as termite damage.

OPEN CONCEPT LIVING.

distracting the eye.

Expand your open concept design beyond

the walls. These oversized fixed windows

open up the design of this monochromatic

home. Their sleek profiles stun without

EXTERIOR ALUMINUM CLADDING Exceptionally durable aluminum cladding with EnduraClad<sup>®</sup> exterior finish helps protect windows and patio doors for years.