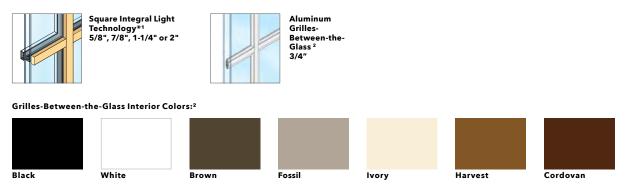

Additional hardware collections available. See your local Pella sales rep for more options.

Choose the look of true divided light or make cleaning easier by selecting grilles-between-the-glass.

- Color-matched to your product's interior and exterior color.
  Appearance of exterior grille color may vary depending on the Low-E insulating glass selection.
  Optional high-altitude InsulShield Low-E glass is available with or without argon on select products.
  Available on select products only. See your local Pella sales representative for availability.
  Available with Low-E insulating glass with argon on select products.
  For best performance, the laminated glass may be in the interior or exterior pane of the insulating glass, depending on the product.
  Sound control glass consists of dissimilar glass thickness (3mm/Smm).
  Requires the Pella Insynctive App on a smart device, an Insynctive Bridge and a wireless home internet router with internet connection.