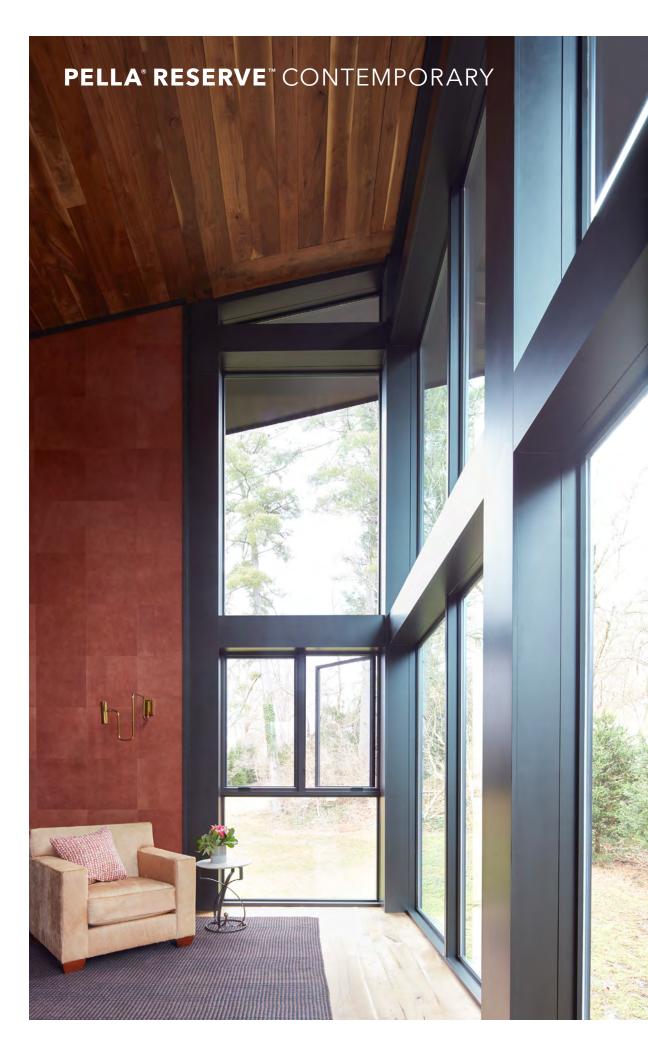

#### ALUMINUM-CLAD WOOD WINDOWS & PATIO DOORS

SIMPLE & SOPHISTICATED DESIGNS THAT EMBODY THE TENETS OF PURE, CONTEMPORARY STYLE.

### PURE CONTEMPORARY STYLE

With expansive glass, refined profiles and through-stile construction, the simple and sophisticated designs of Pella Reserve -Contemporary bring your vision to life.

AVAILABLE IN THESE WINDOW AND PATIO DOOR STYLES: