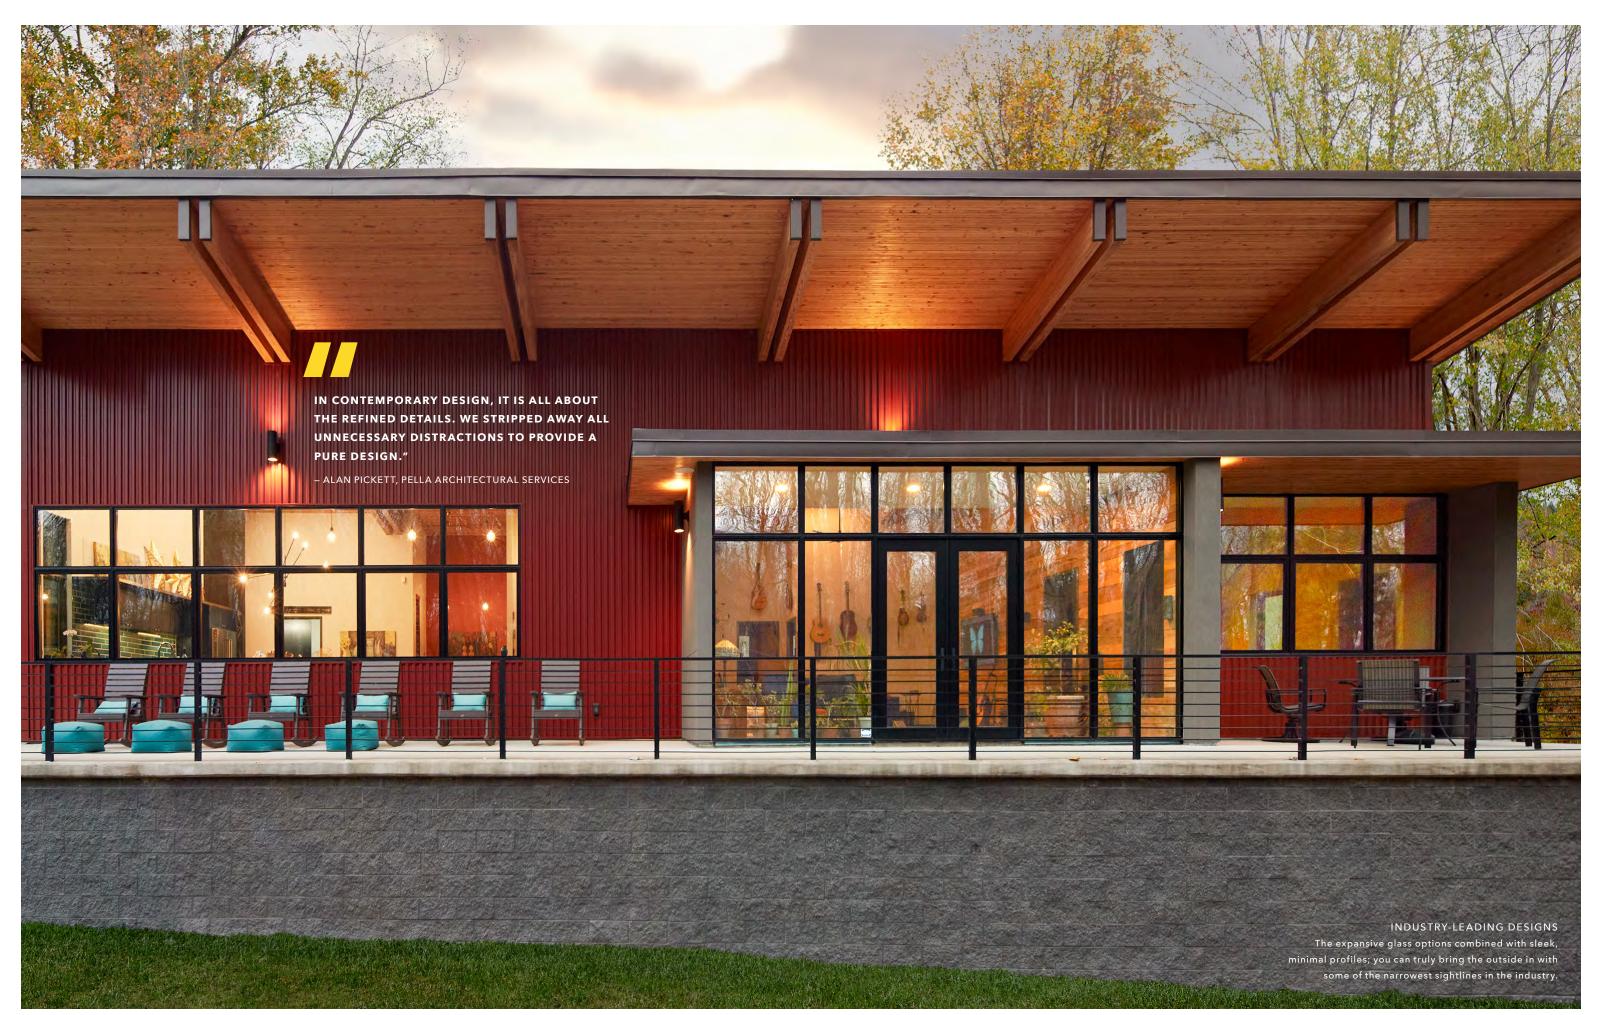

OUR DEDICATED TEAM IS PART OF YOUR PROJECT'S POTENTIAL. WE'RE HERE TO PROVIDE ARCHITECTURAL SOLUTIONS TO HELP COMPLETE YOUR PROJECT."

– ALAN PICKETT, PELLA ARCHITECTURAL SERVICES

### PURE CONTEMPORARY STYLE

With expansive glass, refined profiles and through-stile construction, the simple and sophisticated designs of Pella Reserve -Contemporary bring your vision to life.

AVAILABLE IN THESE WINDOW AND PATIO DOOR STYLES:

**CLEAN LINES** Expansive glass combined with some of the narrowest sightlines in the industry bring the outside in.

## MINIMAL PROFILES WITH THROUGH-STILE CONSTRUCTION

Our industry-leading modern designs provide a sleek, squared-off look. Our patented cladding system delivers a clean sash joint with pure, 90-degree exteriors. Authentic square grille profiles help complete the look.