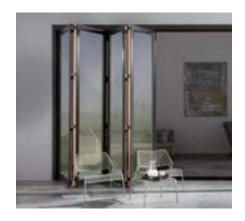

### Pella Multi-Slide and Bifold Doors\*

\$\$\$ - \$\$\$\$\$

- Distinctive styles designed to extend your living space beyond your walls.
- Personalize to your style with beautiful hardware, wood choices and rich finishes.
- Bifold panels fold neatly and multi-slide panels stack against one another.