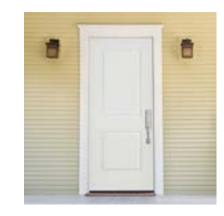

STEEL

- <sup>1</sup> Based on comparing written limited warranties of leading national wood window and wood patio door brands. See Pella written Limited Warranty for details, including exceptions and limitations, at pella.com/warranty, or contact Pella Customer Service at 877-473-5527.
- <sup>2</sup> Pella's proprietary fiberglass material has displayed superior strength over wood, vinyl, aluminum, wood/plastic composites, and other fiberglass materials used by leading national brands in tensile and 3-point bend tests performed in accordance with ASTM D638 and D790 testing standards.

#### Steel

\$\$ - \$\$\$\$

- Quality appearance and a smooth surface that is easy to maintain.
- Steel provides extra durability.
- Optional built-in sensors for added security.