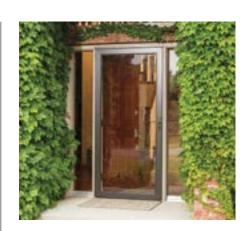

#### Pella Storm Doors

\$ - \$\$

- Two distinct styles with multiple designs to complement your home.
- Options with screens that roll out of sight, decorative designs and One-Touch® closers.
- See the full selection at pellastormdoors.com.