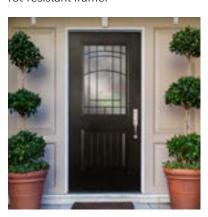

#### FIBERGLASS

Appreciate the warm, rich look of wood or a prefinished smooth panel with the low-maintenance benefits of fiberglass. These doors have dent-resistant panels and a rot-resistant frame.

Create a lasting impression with Pella's steel entry doors. They provide a quality appearance to your home that's easy to maintain, while giving you extra durability.

### Fiberglass

\$\$ - \$\$\$\$

- Dent-resistant and won't rust or corrode.
- Choose from Mahogany-grain, Oak-grain, Fir-grain and Smooth fiberglass.
- Optional multipoint lock system and built-in sensors for added security.