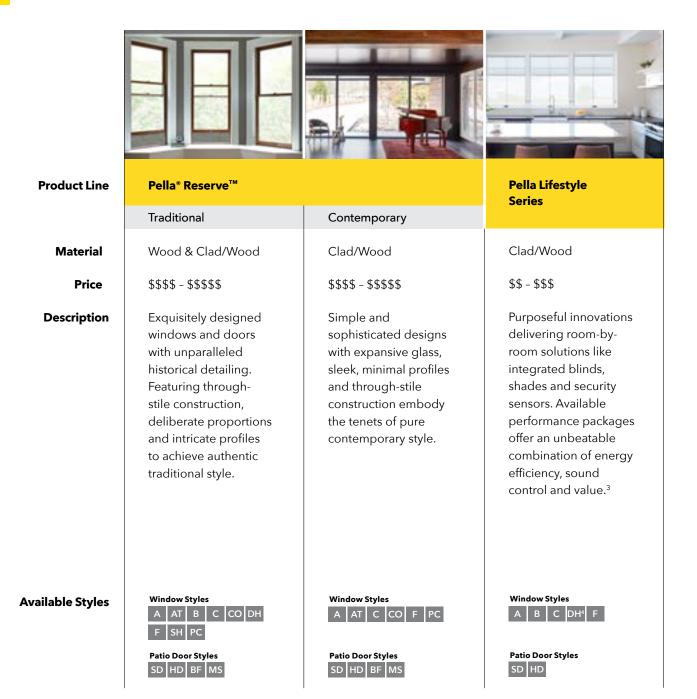

# Select Your Ideal Material

#### CLAD/WOOD

Enjoy the beauty and warmth of natural wood, our most customizable designs and exceptional energy efficiency. Our innovative EnduraGuard® wood protection provides advanced protection against the effects of moisture – helping to provide years of performance.