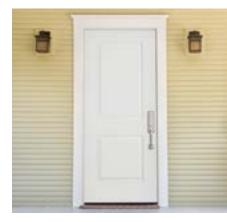

#### FIBERGLASS

Appreciate the warm, rich look of wood or a prefinished smooth panel with the low-maintenance benefits of fiberglass. These doors have dent-resistant panels and a rot-resistant frame.

Create a lasting impression with Pella's steel entry doors. They provide a quality appearance to your home that's easy to maintain, while giving you extra durability.

#### Steel

\$\$ - \$\$\$\$

- Quality appearance and a smooth surface that is easy to maintain.
- Steel provides extra durability.
- Optional built-in sensors for added security.