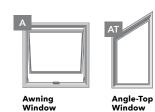

# Select Your Ideal Material

#### CLAD/WOOD

Enjoy the beauty and warmth of natural wood, our most customizable designs and exceptional energy efficiency. Our innovative EnduraGuard® wood protection provides advanced protection against the effects of moisture – helping to provide years of performance.