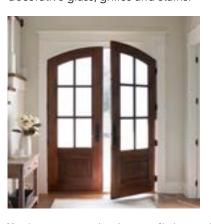

#### PREMIUM WOOD

Whatever your home's style, we have a wood entry door to match. Each Mahogany or Rustic Walnut door is unique – just as nature intended. Customize with panel styles, decorative glass, grilles and stains.

### Premium Wood

- Select the warm elegance of Mahogany or stunning Rustic Walnut.
- Wide variety of panel styles, prefinished stains, glass, grilles and decorative accents.
- Optional multipoint lock system and built-in sensors for added security.