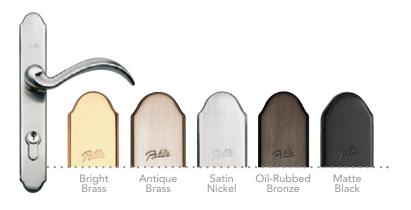

#### Select Hardware.

Choose decorative finishes to coordinate with other finishes in your home. Pella's stylish, easy-to-operate handle features a keyed deadbolt to provide added security and peace of mind.