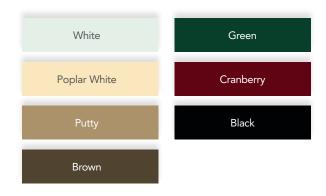

#### Reflect your personal style.

Select models are available in 8 frame colors, nine distinctive glass designs and stylish handles in a choice of five finishes.

36"x81" Low-E, Clear, & Decorative 32"x81" Low-E & Clear Custom Sizes Available

#### Reflect your personal style.

Pella Rolscreen storm doors offer popular color and hardware finishes to enhance your curb appeal.

36"x81" Low-E 32"x81" Low-E

5600E Fullview 5625E Midview

#### Reflect your personal style.

Pella Rolscreen storm doors offer popular color and hardware finishes to enhance your curb appeal.

36"x81" Clear

32"x81" Clear

30"x81" & 34"x81" (White and Brown Only)

Custom Sizes Available