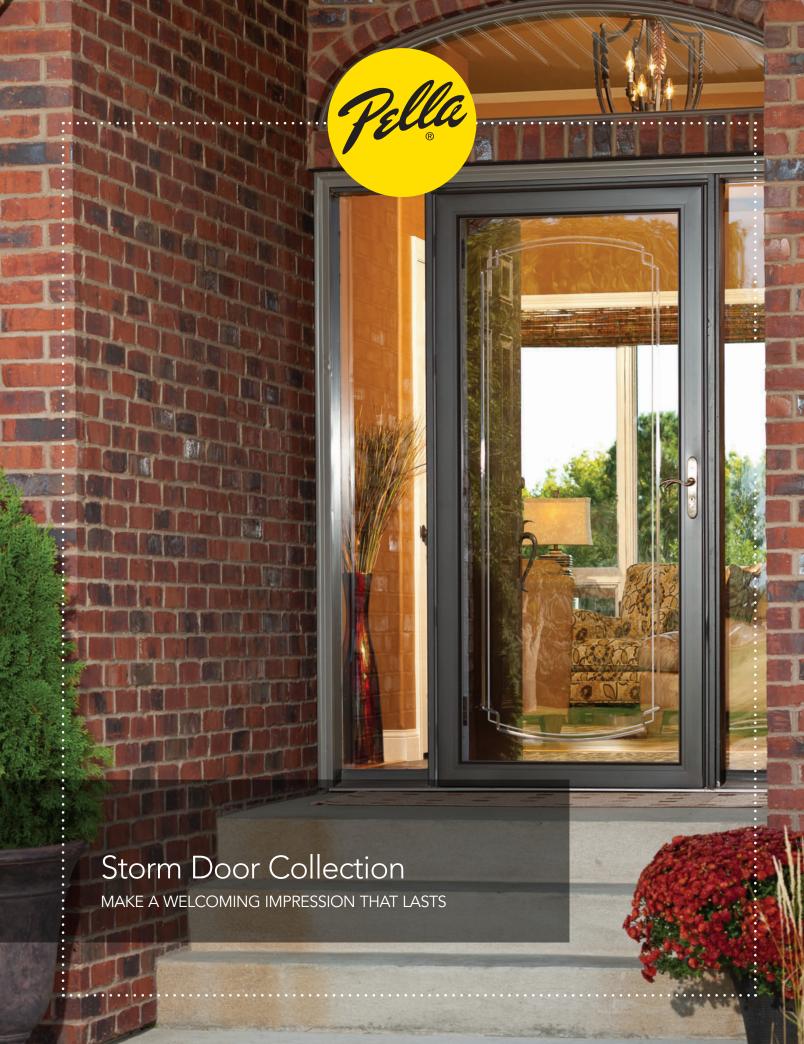

Pella's attractive selection of storm doors is designed to suit your personal tastes and complement the beauty of your entryway. Pella® storm doors use heavy-duty materials that provide smooth, dependable operation for years to come. Plus the thoughtful details make an attractive first impression.

## What can storm doors do for you?

Enhance the beauty of your entrance with elegant storm door designs to fit your home's style. A storm door is a multi-purpose accessory that you'll enjoy for years to come.