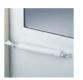

One-Touch® closer holds door open with a touch of a button (select models).

Fully tempered glass ensures added safety.

Two closers ensure smooth operation and are colormatched to the door.

Overlapping frame with **double** weatherstrip prevents drafts and offers a clean look.

Heavy-duty hinges provide dependable performance.

<sup>&</sup>lt;sup>1</sup> On a typical installation. See specific product information for availability.