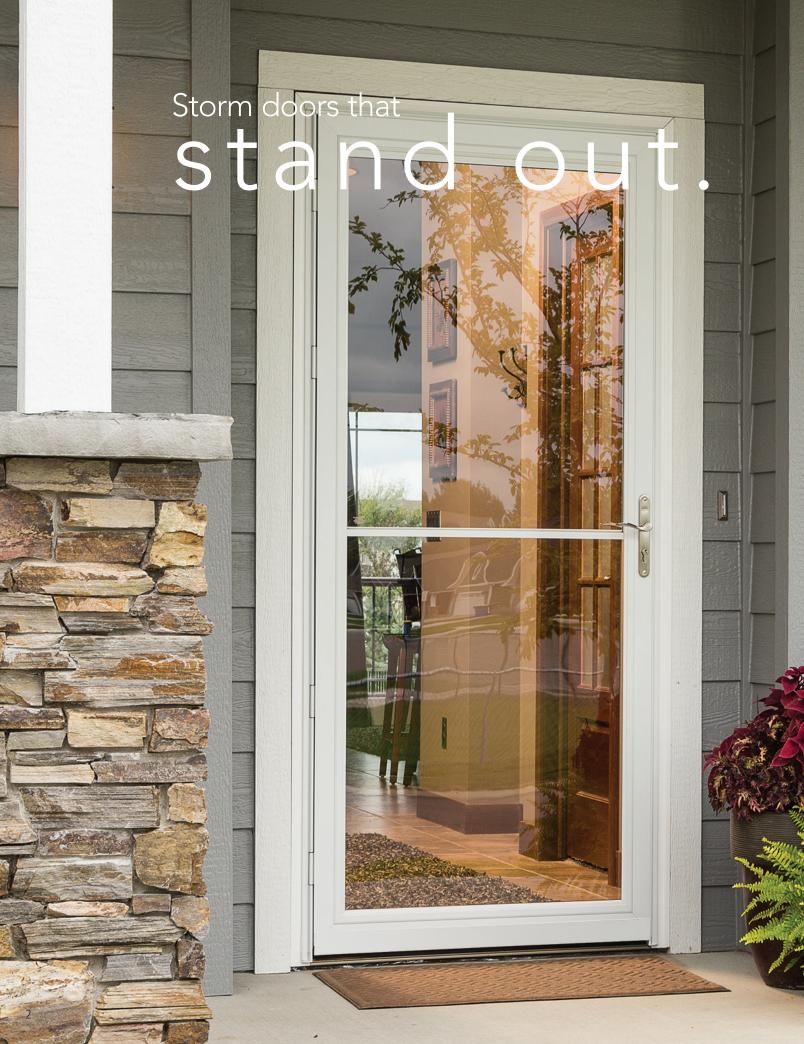

One-Touch® closer holds door open with a touch of a button (select models).

Fully tempered glass ensures added safety.

Two closers ensure smooth operation and are colormatched to the door.

Overlapping frame with **double** weatherstrip prevents drafts and offers a clean look.

One-Touch® closer holds door open with a touch of a button.

Overlapping frame with **double weatherstrip** prevents drafts and offers a clean look.