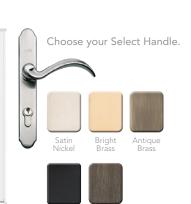

#### Select Hardware.

Choose decorative finishes to coordinate with other finishes in your home. Pella's stylish, easy-to-operate handle features a keyed deadbolt to provide added security and peace of mind.

### Pella® Select® storm doors

With Pella Select storm doors, you can create a door that's inviting and beautiful. Create hundreds of distinctive combinations with our wide array of hardware finishes, colors and dazzling glass options that put the spotlight on your entryway.