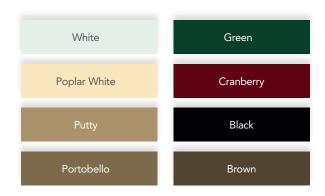

#### Reflect your personal style.

Select models are available in 8 frame colors, nine distinctive glass designs and stylish handles in a choice of five finishes.

36"x81" Low-E, Clear, & Decorative 32"x81" Low-E & Clear Custom Sizes Available

#### Personalize your entrance.

Our widest range of frame colors, hardware finishes and fullview glass designs help you instantly transform your entryway.

#### Select Hardware.

Choose decorative finishes to coordinate with other finishes in your home. Pella's stylish, easy-to-operate handle features a keyed deadbolt to provide added security and peace of mind.