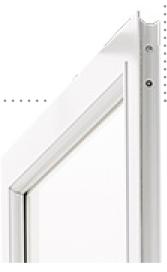

#### Double weatherstrip.

Overlapping frame with double weatherstrip offers a clean look and a tight seal against the elements.

One-Touch® closer holds door open with a touch of a button (select models).

Fully tempered glass ensures added safety.

Two closers ensure smooth operation and are colormatched to the door.

Overlapping frame with **double** weatherstrip prevents drafts and offers a clean look.

One-Touch® closer holds door open with a touch of a button.

Overlapping frame with **double weatherstrip** prevents drafts and offers a clean look.