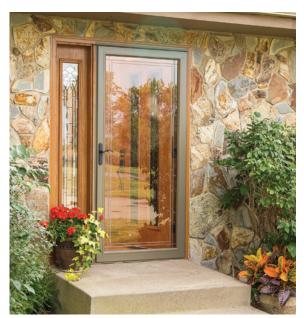

### Pella® Select® storm doors

With Pella Select storm doors, you can create a door that's inviting and beautiful. Create hundreds of distinctive combinations with our wide array of hardware finishes, colors and dazzling glass options that put the spotlight on your entryway.

#### Reflect your personal style.

Select models are available in 8 frame colors, nine distinctive glass designs and stylish handles in a choice of five finishes.

36"x81" Low-E, Clear, & Decorative 32"x81" Low-E & Clear Custom Sizes Available