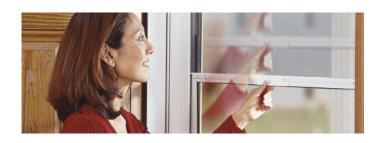

#### Let the outside in.

Invite sunlight and a breeze into your home. The storm door glass panel can be converted into a screen door to gain more seasonal ventilation.

#### Rolscreen Retractable Screen.

An exclusive operating system includes a conveniently concealed screen. Gently pull it down to provide ventilation. Lift it up, and it glides out of sight.

Choose midview or fullview glass for maximum light or more protection. Two models offer a stylish handle - inside and out - with a keyed deadbolt, available in five finishes. A One-Touch® closer holds the door open at the touch of a button.

#### Rolscreen Retractable Screen.

An exclusive operating system includes a conveniently concealed screen. Gently pull it down to provide ventilation. Lift it up, and it glides out of sight.

Multiple styles for a classic look, plus stylish exterior handles with integrated keylocks. Two closers ensure smooth operation and are color-matched to door.