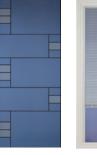

#### Reflect your personal style.

Pella Rolscreen storm doors offer popular color and hardware finishes to enhance your curb appeal.

36"x81" Low-E 32"x81" Low-E

5600E Fullview 5625E Midview

#### Rolscreen Retractable Screen.

An exclusive operating system includes a conveniently concealed screen. Gently pull it down to provide ventilation. Lift it up, and it glides out of sight.

Choose midview or fullview glass for maximum light or more protection. Two models offer a stylish handle - inside and out - with a keyed deadbolt, available in five finishes. A One-Touch® closer holds the door open at the touch of a button.