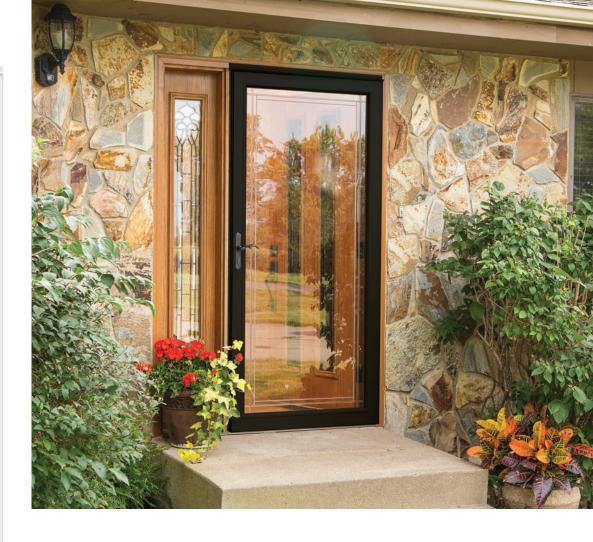

# Pella® Select® Rolscreen® storm doors

Enjoy the best of both worlds - light and air. Pella Select Storm Doors with Rolscreen retractable screens offer a refreshing breeze, a clear view, or both.

#### Reflect your personal style.

Pella Rolscreen storm doors offer popular color and hardware finishes to enhance your curb appeal.

36"x81" Low-E 32"x81" Low-E

5600E Fullview 5625E Midview

#### Rolscreen Retractable Screen.

An exclusive operating system includes a conveniently concealed screen. Gently pull it down to provide ventilation. Lift it up, and it glides out of sight.

Choose midview or fullview glass for maximum light or more protection. Two models offer a stylish handle - inside and out - with a keyed deadbolt, available in five finishes. A One-Touch® closer holds the door open at the touch of a button.