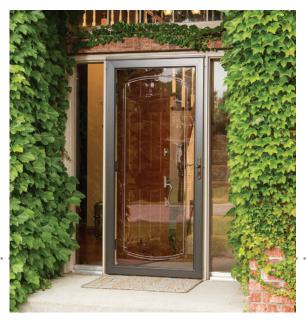

Pella's attractive selection of storm doors is designed to suit your personal tastes and complement the beauty of your entryway. Pella® storm doors use heavy-duty materials that provide smooth, dependable operation for years to come. Plus the thoughtful details make an attractive first impression.

## What can storm doors do for you?

Enhance the beauty of your entrance with elegant storm door designs to fit your home's style. A storm door is a multi-purpose accessory that you'll enjoy for years to come.

### Pella® Select® storm doors

With Pella Select storm doors, you can create a door that's inviting and beautiful. Create hundreds of distinctive combinations with our wide array of hardware finishes, colors and dazzling glass options that put the spotlight on your entryway.

#### Reflect your personal style.

Select models are available in 8 frame colors, nine distinctive glass designs and stylish handles in a choice of five finishes.

36"x81" Low-E, Clear, & Decorative 32"x81" Low-E & Clear Custom Sizes Available