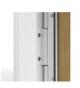

#### Double weatherstrip.

Overlapping frame with double weatherstrip offers a clean look and a tight seal against the elements.

One-Touch® closer holds door open with a touch of a button (select models).

Fully tempered glass ensures added safety.

Two closers ensure smooth operation and are colormatched to the door.

Overlapping frame with **double** weatherstrip prevents drafts and offers a clean look.

One-Touch® closer holds door open with a touch of a button.

Overlapping frame with **double weatherstrip** prevents drafts and offers a clean look.