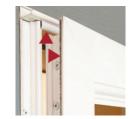

#### How to Measure.

Take the following measurements. If there is a difference in measurements W1, W2, and W3, use the smallest measurement when specifying your opening size.

1Results based on independent laboratory testing of storm door on a 3x2 light, raised panel, rail and stile construction wood entry door.