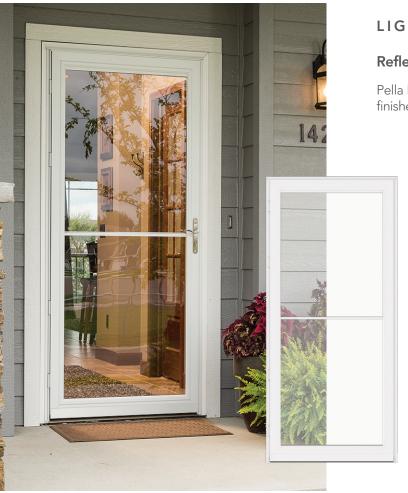

#### Reflect your personal style.

Select models are available in 8 frame colors, nine distinctive glass designs and stylish handles in a choice of five finishes.

36"x81" Low-E, Clear, & Decorative 32"x81" Low-E & Clear Custom Sizes Available

#### Glass.

Give your home curb appeal with our exclusive glass designs. Glass panels are interchangeable with a full screen (screen included with frame). Glass is fully tempered for added safety.

Low-E High Performance Glass