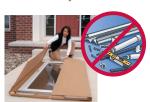

#### Express Installation.

Pella Express Install<sup>®</sup> means your new storm door can be installed in as little as 60 minutes.<sup>1</sup>

Installation screws are covered for a clean, finished appearance.

#### Pella Express Install reduces installation time.

Pella Express Install<sup>®</sup> means your new storm door can be installed in as little as 60 minutes.<sup>1</sup>

#### Fewer Hassles.

Preassembled parts make it easy.