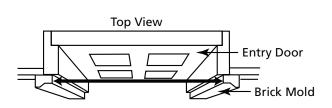

#### How to Measure.

Take the following measurements. If there is a difference in measurements W1, W2, and W3, use the smallest measurement when specifying your opening size.

1Results based on independent laboratory testing of storm door on a 3x2 light, raised panel, rail and stile construction wood entry door.