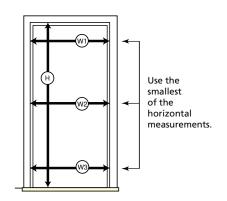

#### How to Measure.

Take the following measurements. If there is a difference in measurements W1, W2, and W3, use the smallest measurement when specifying your opening size.

1Results based on independent laboratory testing of storm door on a 3x2 light, raised panel, rail and stile construction wood entry door.