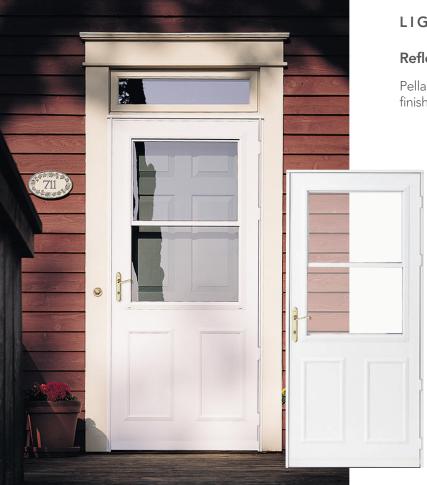

#### Reflect your personal style.

Select models are available in 8 frame colors, nine distinctive glass designs and stylish handles in a choice of five finishes.

36"x81" Low-E, Clear, & Decorative 32"x81" Low-E & Clear Custom Sizes Available

#### Let the beauty of your door shine through.

A storm door can increase curb appeal and complement your entry door. Choose from a variety of accent frame designs and stylish hardware to create a new look.