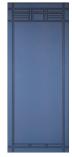

#### Reflect your personal style.

Pella Rolscreen storm doors offer popular color and hardware finishes to enhance your curb appeal.

36"x81" Clear

32"x81" Clear

30"x81" & 34"x81" (White and Brown Only)

Custom Sizes Available

3550 Highview Two panel molding

3525 Midview

#### Rolscreen Retractable Screen.

An exclusive operating system includes a conveniently concealed screen. Gently pull it down to provide ventilation. Lift it up, and it glides out of sight.

Multiple styles for a classic look, plus stylish exterior handles with integrated keylocks. Two closers ensure smooth operation and are color-matched to door.