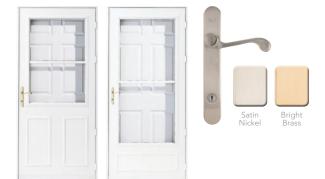

### Pella® Select® storm doors

With Pella Select storm doors, you can create a door that's inviting and beautiful. Create hundreds of distinctive combinations with our wide array of hardware finishes, colors and dazzling glass options that put the spotlight on your entryway.

#### Reflect your personal style.

Select models are available in 8 frame colors, nine distinctive glass designs and stylish handles in a choice of five finishes.

36"x81" Low-E, Clear, & Decorative 32"x81" Low-E & Clear Custom Sizes Available

#### Select Hardware.

Choose decorative finishes to coordinate with other finishes in your home. Pella's stylish, easy-to-operate handle features a keyed deadbolt to provide added security and peace of mind.