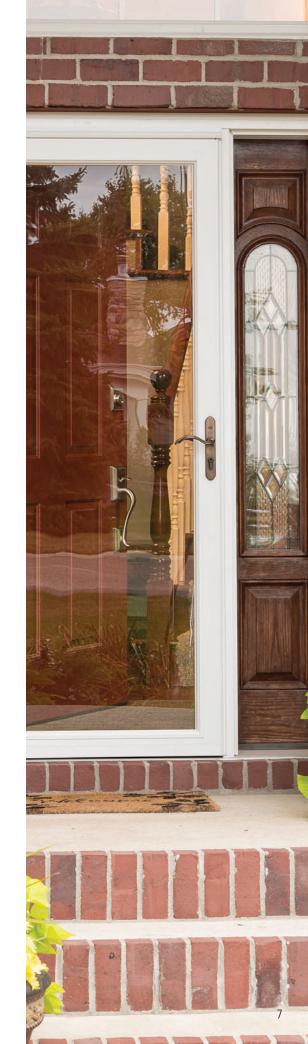

### Pella® Select® storm doors

With Pella Select storm doors, you can create a door that's inviting and beautiful. Create hundreds of distinctive combinations with our wide array of hardware finishes, colors and dazzling glass options that put the spotlight on your entryway.

#### Reflect your personal style.

Select models are available in 8 frame colors, nine distinctive glass designs and stylish handles in a choice of five finishes.

36"x81" Low-E, Clear, & Decorative 32"x81" Low-E & Clear Custom Sizes Available